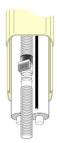

## Features of the Mini Trap:

- Prevents insects and creatures getting inside via A/C drain hose
  - Stop spiders and cockroaches coming inside
  - Stop gecko's getting inside
  - Stop spiders and ants making nests in the drain which can cause internal flooding
- Easy to install
  - Fits both 14 & 16mm Flexible drain pipe
  - Simply fit to the end of the drain and tape or silicone in place

- Easy to Maintain
  - Maintenance is easy, simply remove the rubber trap, clean and replace. It's that simple !