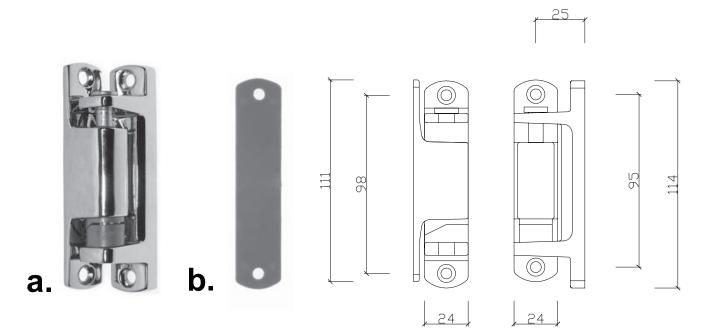

## CRH Series Refrigeration and Cabinet Hinges

| ITEM | STOCK<br>CODE | DESCRIPTION                                                                           | MATERIAL                                                                            | MOUNTING                    |
|------|---------------|---------------------------------------------------------------------------------------|-------------------------------------------------------------------------------------|-----------------------------|
|      | P11ZLHMSPIN   | Self closing hinge. Left hand. Mild steel pin.<br>Silver cam. Hinge packer included   | Pressure die-cast zinc<br>body. Mild steel pin.<br>Nylon cam. Chrome<br>plated      | Drilled for<br>5.0mm screws |
| a.   | P11ZRHMSPIN   | Self closing hinge. Right hand. Mild steel pin. Silver cam. Hinge packer included     | As above                                                                            | As above                    |
|      | P11ZLHSSPIN   | Self closing hinge. Left hand. Stainless steel pin.Silver cam. Hinge packer included  | Pressure die-cast<br>zinc body. Stainless<br>steel pin. Nylon cam.<br>Chrome plated | As above                    |
|      | P11ZRHSSPIN   | Self closing hinge. Right hand. Stainless steel pin.Silver cam. Hinge packer included | As above                                                                            | As above                    |
|      | P11LBLK       | Self closing hinge. Left hand. Black powder coat. Black cam.                          | Pressure die-cast zinc<br>body. Mild steel pin.<br>Nylon cam. Black<br>powder coat  | As above                    |
|      | P11RBLK       | Self closing hinge. Right hand. Black pow-<br>der coat. Black cam.                    | As above                                                                            | As above                    |
|      | HP BLACK      | Nylon hinge packer. Black                                                             | Nylon                                                                               | -                           |
| b.   | HP SILVER     | Nylon hinge packer. Silver                                                            | Nylon                                                                               | -                           |