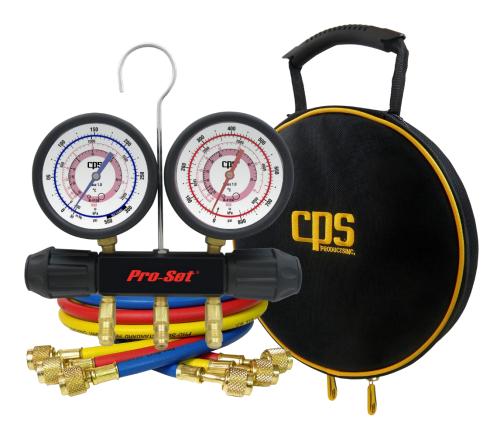

## MT11B7J5

- Two valve anodized aluminium black body
- Triple Seal<sup>™</sup> piston valves
- 3-1/8" (80 mm) class 1.0 accuracy gauges
- Sure grip rubber over metal valve handles
- Protective gauge boots
- Protective soft case
- Extra access port in centre with Schrader valve
- 5 foot hoses
- R410A