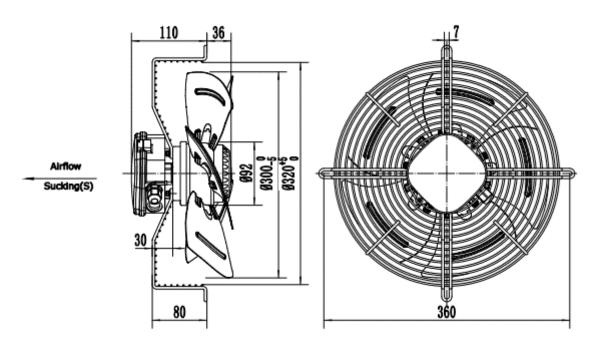

---------|-------------------|------------------|------------------------------------------------|
| YWF4E-300S-92/35-G  | Freddox 300mm Axial Fan 1ph 50Hz 4pole | 1690                        | 1380           | 85                        | 0.42              | 3 µF 450V        | Clockwise                                      |
| YWF4E-350S-102/34-G | Freddox 350mm Axial Fan 1ph 50Hz 4pole | 2300                        | 1400           | 129                       | 0.65              | 4 µF 450V        | Clockwise                                      |
| YWF4E-450S-102/60-G | Freddox 450mm Axial Fan 1ph 50Hz 4pole | 5046                        | 1350           | 250                       | 1.15              | 8 μF 450V        | Clockwise                                      |

#### 300mm Fan



#### 350mm Fan



FREDDOXAXIALFANS\_0224



## **TECHNICAL DATA**

#### 450mm Fan