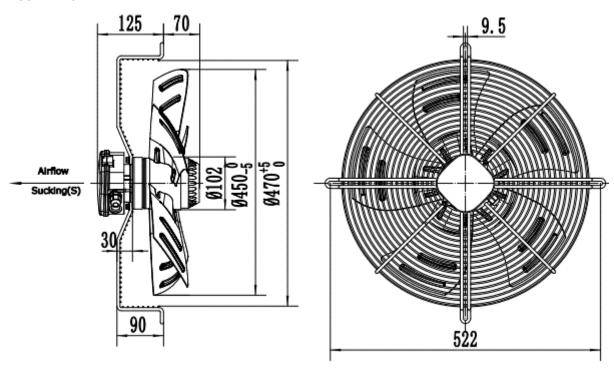

------------|
| YWF4E-300S-92/35-G  | Freddox 300mm Axial Fan 1ph 50Hz 4pole | 1690                        | 1380           | 85                        | 0.42              | 3 µF 450V        | Clockwise                                      |
| YWF4E-350S-102/34-G | Freddox 350mm Axial Fan 1ph 50Hz 4pole | 2300                        | 1400           | 129                       | 0.65              | 4 µF 450V        | Clockwise                                      |
| YWF4E-450S-102/60-G | Freddox 450mm Axial Fan 1ph 50Hz 4pole | 5046                        | 1350           | 250                       | 1.15              | 8 μF 450V        | Clockwise                                      |

#### 300mm Fan



#### 350mm Fan



FREDDOXAXIALFANS\_0224



## **TECHNICAL DATA**

#### 450mm Fan