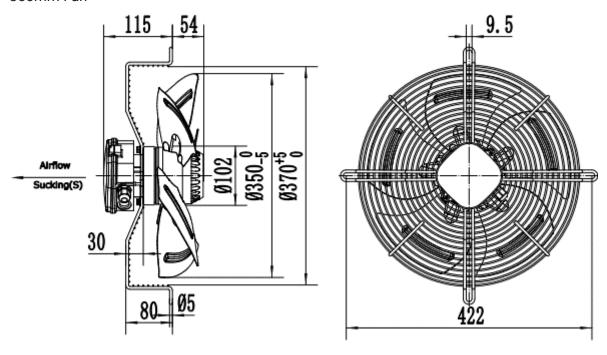

-----------|------------------|------------------------------------------------|
| YWF4E-300S-92/35-G  | Freddox 300mm Axial Fan 1ph 50Hz 4pole | 1690                        | 1380           | 85                        | 0.42              | 3 µF 450V        | Clockwise                                      |
| YWF4E-350S-102/34-G | Freddox 350mm Axial Fan 1ph 50Hz 4pole | 2300                        | 1400           | 129                       | 0.65              | 4 µF 450V        | Clockwise                                      |
| YWF4E-450S-102/60-G | Freddox 450mm Axial Fan 1ph 50Hz 4pole | 5046                        | 1350           | 250                       | 1.15              | 8 μF 450V        | Clockwise                                      |

#### 300mm Fan



#### 350mm Fan



FREDDOXAXIALFANS\_0224



## **TECHNICAL DATA**

#### 450mm Fan