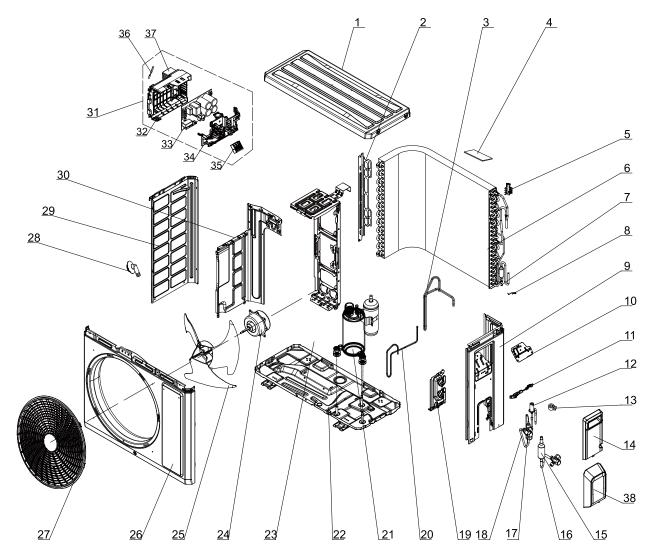

The component is only for rererence;please refer to the actual product

| NO. | Description                       |
|-----|-----------------------------------|
| 1   | Coping                            |
| 2   | Supporting Board(Condenser)       |
| 3   | Inhalation Tube                   |
| 4   | Sponge(Condenser)                 |
| 5   | Temperature Sensor Support        |
| 6   | Condenser Assy                    |
| 7   | Temp Sensor Sleeving              |
| 8   | Sensor Insert                     |
| 9   | Right Side Plate                  |
| 10  | Earthing Plate Sub-assy           |
| 11  | Wire Clamp                        |
| 12  | Electric Expansion Valve Sub-Assy |
| 13  | Electric Expand Valve Fitting     |

| NO. | Description             |
|-----|-------------------------|
| 14  | Handle                  |
| 15  | Silencer                |
| 16  | Cut-off valve           |
| 17  | Strainer (fork shape)   |
| 18  | Cut-off valve           |
| 19  | Valve Support           |
| 20  | Discharge Tube          |
| 21  | Compressor and Fittings |
| 22  | Chassis Sub-assy        |
| 23  | Motor Support           |
| 24  | Brushless DC Motor      |
| 25  | Axial Flow Fan          |
| 26  | Cabinet                 |

| NO. | Description         |
|-----|---------------------|
| 27  | Front Grill         |
| 28  | Drainage Joint(ODU) |
| 29  | Left Side Plate     |
| 30  | Clapboard           |
| 31  | Electric Box Assy   |
| 32  | Electric Box        |
| 33  | Main Board          |
| 34  | Electric Box Cover  |
| 35  | Terminal Board      |
| 36  | Temperature Sensor  |
| 37  | Radiator            |
| 38  | Valve Cover         |