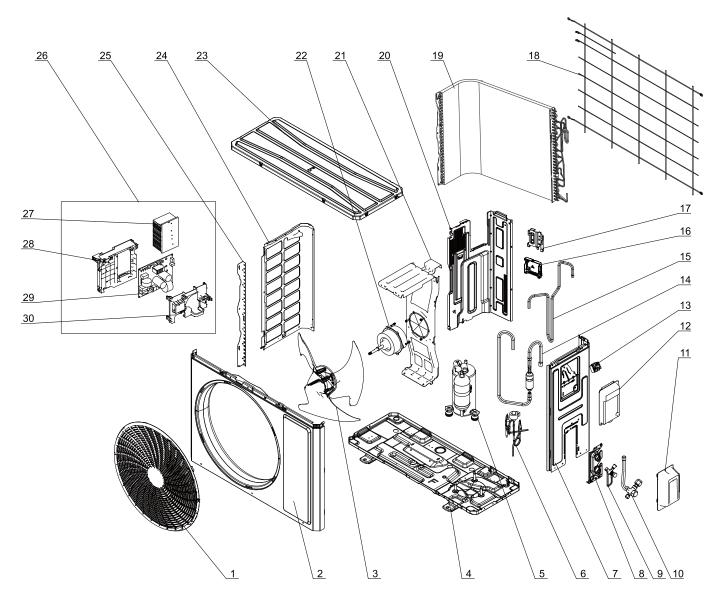

Some models may not contain some parts, please refer to the actual product.

The component is only for rererence; please refer to the actual product

| NO. | Description                |
|-----|----------------------------|
| 1   | Grill                      |
| 2   | Front Panel                |
| 3   | Axial Flow Fan             |
| 4   | Chassis Sub-assy           |
| 5   | Compressor and Fittings    |
| 6   | Electronic Expansion Valve |
| 7   | Right Side Plate           |
| 8   | Valve Support              |
| 9   | Cut off Valve              |
| 10  | Cut off Valve              |

| NO. | Description              |
|-----|--------------------------|
| 11  | Valve Cover              |
| 12  | Handle                   |
| 13  | Terminal Board           |
| 14  | Inhalation Tube Sub-assy |
| 15  | Discharge Tube Sub-assy  |
| 16  | Mounting Plate           |
| 17  | Mounting rack            |
| 18  | Rear Grill               |
| 19  | Condenser Assy           |
| 20  | Clapboard Assy           |
|     |                          |

| NO. | Description                 |
|-----|-----------------------------|
| 21  | Motor Support               |
| 22  | Motor                       |
| 23  | Top Cover Assy              |
| 24  | Left Side Plate             |
| 25  | Condenser Left Border Plate |
| 26  | Electric Box Assy           |
| 27  | Radiator                    |
| 28  | Electric Box                |
| 29  | Main Board                  |
| 30  | Electric Box Cover          |