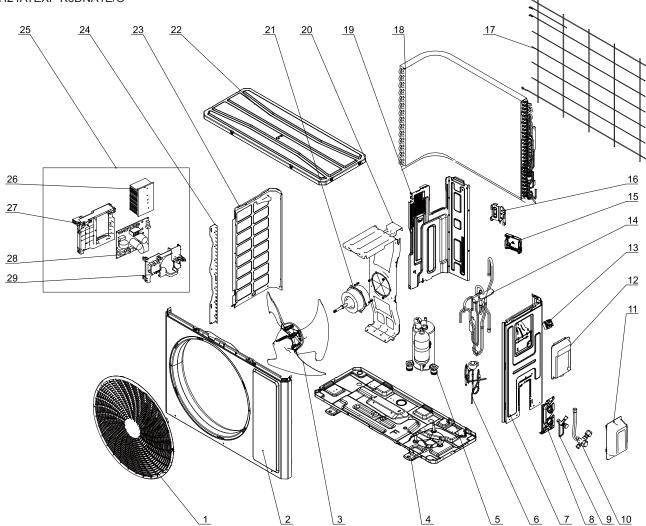

The component picture is only for reference; please refer to the actual product.

| NO. | Description        | NO. | Description           | NO. | Descri             |
|-----|--------------------|-----|-----------------------|-----|--------------------|
| 1   | Front Panel        | 12  | Display Board         | 23  | Wall Mounting Fra  |
| 2   | Filter Sub-Assy    | 13  | Air Louver            | 24  | Heat Insulating Ho |
| 3   | Screw Cover        | 14  | Helicoid Tongue       | 25  | Evaporator Assy    |
| 4   | Electric Box Cover | 15  | Plasmacluster Ion     | 26  | Evaporator Suppo   |
| 5   | Front Case         | 16  | Crank                 | 27  | Remote Controller  |
| 6   | Cable Clamp 2      | 17  | Stepping Motor        | 28  | Temperature Sens   |
| 7   | Terminal Board     | 18  | Rear Case             | 29  | Connecting Cable   |
| 8   | Supporter          | 19  | Connecting pipe clamp | 30  | Connecting Cable   |
| 9   | Jumper             | 20  | Fan Motor             | 31  | O-Gasket sub-ass   |
| 10  | Main Board         | 21  | Motor Press Plate     | 32  | Ring of Bearing    |
| 11  | Electric Box       | 22  | Cross Flow Fan        | 33  | Guide Louver       |
|     |                    |     |                       |     |                    |

ription ame lose ort er sor е е sy of Bearing