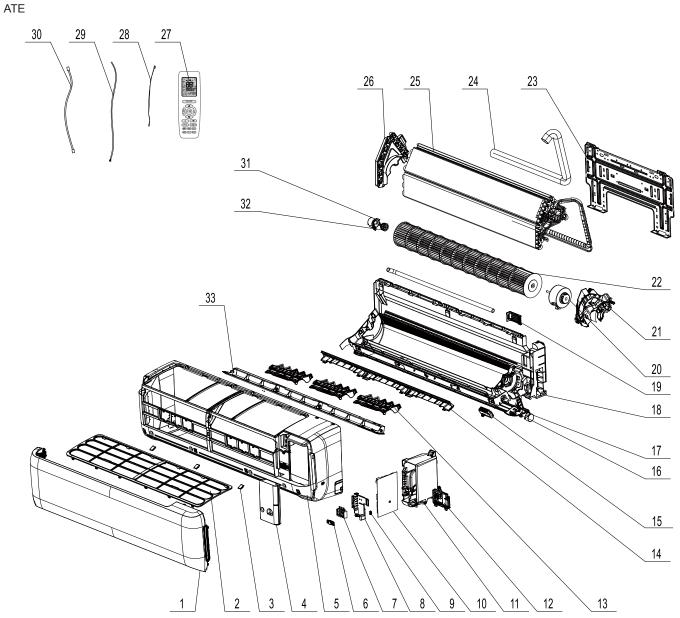

The component picture is only for reference; please refer to the actual product.

| NO. | Description        | NO. | Description           | NO. | Descri             |
|-----|--------------------|-----|-----------------------|-----|--------------------|
| 1   | Front Panel        | 12  | Display Board         | 23  | Wall Mounting Fra  |
| 2   | Filter Sub-Assy    | 13  | Air Louver            | 24  | Heat Insulating Ho |
| 3   | Screw Cover        | 14  | Helicoid Tongue       | 25  | Evaporator Assy    |
| 4   | Electric Box Cover | 15  | Plasmacluster Ion     | 26  | Evaporator Suppo   |
| 5   | Front Case         | 16  | Crank                 | 27  | Remote Controller  |
| 6   | Cable Clamp 2      | 17  | Stepping Motor        | 28  | Temperature Sens   |
| 7   | Terminal Board     | 18  | Rear Case             | 29  | Connecting Cable   |
| 8   | Supporter          | 19  | Connecting pipe clamp | 30  | Connecting Cable   |
| 9   | Jumper             | 20  | Fan Motor             | 31  | O-Gasket sub-ass   |
| 10  | Main Board         | 21  | Motor Press Plate     | 32  | Ring of Bearing    |
| 11  | Electric Box       | 22  | Cross Flow Fan        | 33  | Guide Louver       |
|     |                    |     |                       |     |                    |

ription ame lose ort er sor е е sy of Bearing