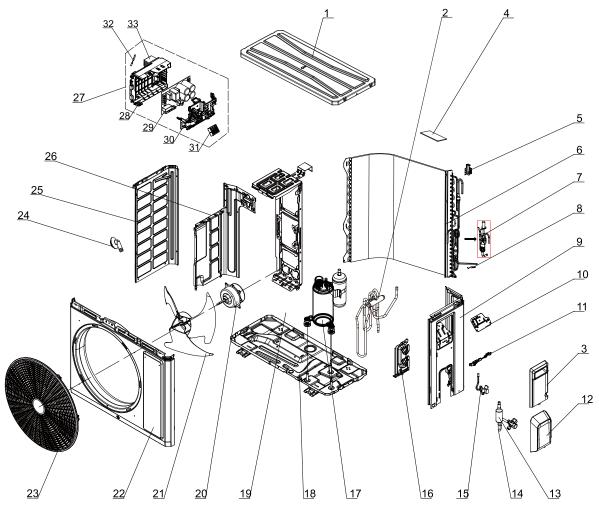

## 10.2 Outdoor Unit

GWH12ATCXB-K6DNA1B/O

The component is only for rererence;please refer to the actual product

| NO. | Description                       |
|-----|-----------------------------------|
| 1   | Coping                            |
| 2   | 4-Way Valve Assy                  |
| 3   | Handle (Right)                    |
| 4   | Sponge(Condenser)                 |
| 5   | Temperature Sensor Support        |
| 6   | Condenser Assy                    |
| 7   | Electric Expansion Valve Sub-Assy |
| 8   | Sensor Insert                     |
| 9   | Right Side Plate                  |
| 10  | Earthing Plate Sub-Assy           |
| 11  | Wire Clamp                        |
| 12  | Valve Cover                       |
| 13  | Silencer                          |
| 14  | Cut off Valve Sub-Assy            |
| 15  | Strainer                          |
| 16  | Valve Support                     |
| 17  | Compressor and Fittings           |

| NO. | Description         |
|-----|---------------------|
| 18  | Chassis Sub-assy    |
| 19  | Motor Support       |
| 20  | Fan Motor           |
| 21  | Axial Flow Fan      |
| 22  | Cabinet             |
| 23  | Front Grill         |
| 24  | Drainage Joint(ODU) |
| 25  | Left Side Plate     |
| 26  | Clapboard           |
| 27  | Electric Box Assy   |
| 28  | Electric Box        |
| 29  | Main Board          |
| 30  | Electric Box Cover  |
| 31  | Terminal Board      |
| 32  | Temperature Sensor  |
| 33  | Radiator            |