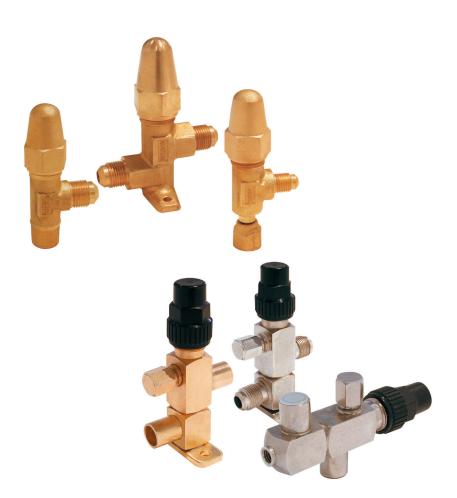

#### Introduction

Heldon Capped Line Valves are designed and manufacturers for a multitude of uses in refrigeration or air-conditioning systems. These forged brass valves provide easy accessibility, serviceability and isolation. Most have been manufactured by Heldon for over 50 years and have a reputation second to none in pressure critical environments.

The body is forged brass and features a polished stainless steel spindle with a double O-ring seal arrangement that gives a long service life, that is also easily removed and fully serviceable.

Suitable for all fluorinated refrigerants they are available in a number designs to suit most applications. Right Angle in combinations of MSAE (flare) ,MBSP,MNPT and the unique female swivel to MSAE two and three way. Foot mounting offset straight through versions and available with and with out a back seating access port.

#### **Features**

Designed for maximum flow and minimal pressure drop.
Strong forged brass or solid brass body.
Precision ground and polished stainless steel stem.
Integral foot mount mounting bracket.
Available in a multitude of versions.
Safe working pressure of 4,200 kpa
(R-410a compatible)
Stainless steel inset on swivel models
Compatible will all fluorinated refrigerants and Oils.