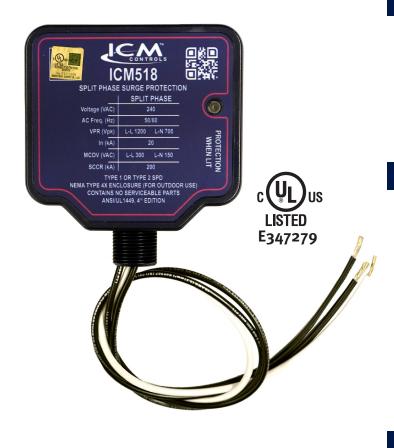

# ICM518 240 VAC Split Phase **Surge Protective Device**

RV

**APPLICATIONS:** 

APPLIANCE |

ELECTRICAL | HVAC/R | MARINE | POOL & SPA |

### **OVERVIEW**

The ICM518 is a UL Listed Type 1&2 Surge protective device for 240 VAC Split Phase configuration. When a surge occurs, the ICM518 will absorb the surge up to the limits expressed in the specifications section of this guide.

The **ICM518** incorporates thermal protection on the surge elements (TMOV's) which allows for safe disabling of the surge protector when a surge exceeds the thermal limits of the device. A status light on the **ICM518** identifies proper operational status when illuminated. The **ICM518** can be installed as a Type 1 or Type 2 device for both indoor and outdoor applications.

### **FEATURES**

- ✓ 240 VAC split phase surge protective device
- Easy 3-wire installation v
- ✓ 3/4" conduit connection
- Green LED indicator tells whether the device is operational
- ✓ Low cost, high performance
- Rugged and reliable V
- ✓ UL Listed Type 1 or Type 2 SPD
- NEMA Type 4X watertight enclosure for indoor/outdoor use V
- Surge protection technology: Thermally protected MOVs (TFMOV) V
- Maximum Surge Current: 100 kA

### **SPECIFICATIONS**

- **Service voltage:** Split phase 240 VAC
- Short Circuit Current Rating (SCCR): 200 kA
- Maximum Surge Current: 100 kA
- Nominal discharge current (In): 20kA
- Protection mode: L1-L2, L1-N, L2-N
- Maximum Continuous Operation Voltage (MCOV):
  - L-L: 300 VAC
  - L-N: 150 VAC
- VPR:

Content and specifications on sell sheets subject to change without notice.

- L-L: 1200 VAC
- L-N: 700 VAC
- SPD type: Type 1 (can also be used in Type 2 applications)
- Surge protection technology: TFMOV
- Input power frequency: 50/60 Hz