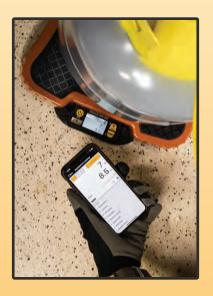

# WS260 Features with the Appion Central App™

Pair the WS260 to the Appion Central App™ to have complete control of the scale in the palm of your hand. Use your mobile device or tablet to customize the WS260's settings remotely with full access to every onboard function and unlock the WS260's full potential with a host of additional features.