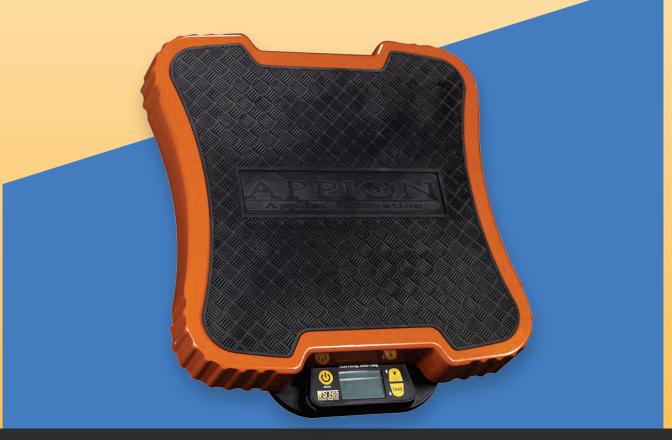

## The Best Choice When Grams Matter!

The Ultimate Bluetooth Refrigeration Scale

The WS260 Precision Scale gives HVAC/R technicians everything they need to combat the accuracy requirements of modern systems. Boasting ultra-fine 1g (0.0022 lbs/0.0352 oz) resolution, incredible accuracy, a maximum load capacity of 120kg (264.5 lbs), and a durable aluminum construction. Regardless of the system size, large or small, the WS260 is ready for the job.