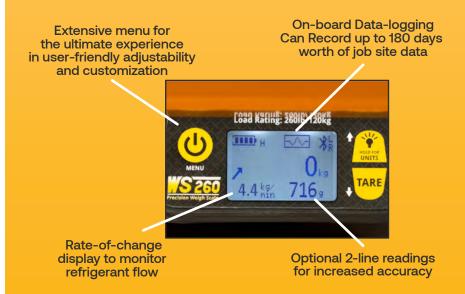

#### **In-app Selectable Display**

- Choose from three user-selectable display preferences to view your data in digital, analog, or graphical (selectable auto-scaling) displays

#### **Data Log**

- Start and stop data logs
- Download data logs to view in an easy-to-read template
- Use the selectable auto-scaling graph function to custom tailer your template
- Export your data log into a CSV or Excel format