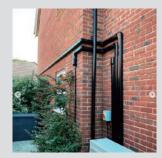

#### **SLIMDUCT BLACK Job Reference**

Not only with black exterior, SLIMDUCT BLACK also suits well with brick walls, and wooden walls.

Photo provided by Temp Techincal (UK)

Photo provided by JMG Cooling Services (UK)