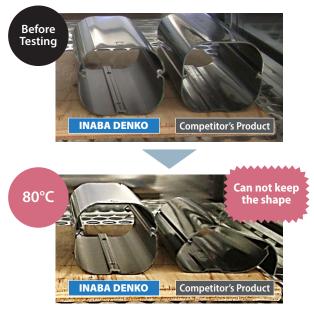

#### Heat Resistance

Test 2 products by Thermostatic oven

Basically PVC materials shall be kept at environment under 60℃.