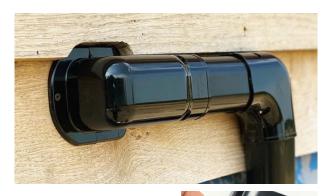

#### **SLIMDUCT BLACK Job Reference**

Not only with black exterior, SLIMDUCT BLACK also suits well with brick walls, and wooden walls.

Photo provided by Temp Techincal (UK)

Photo provided by JMG Cooling Services (UK)

Photo provided by JMG Cooling Services (UK)

Locked Bag 63, Wetherill Park, NSW, 1851 ABN 42 624 910 041 info@kirbyhvacr.com.au

ΙΝΔΒΔ **<u>DENKO</u>** 