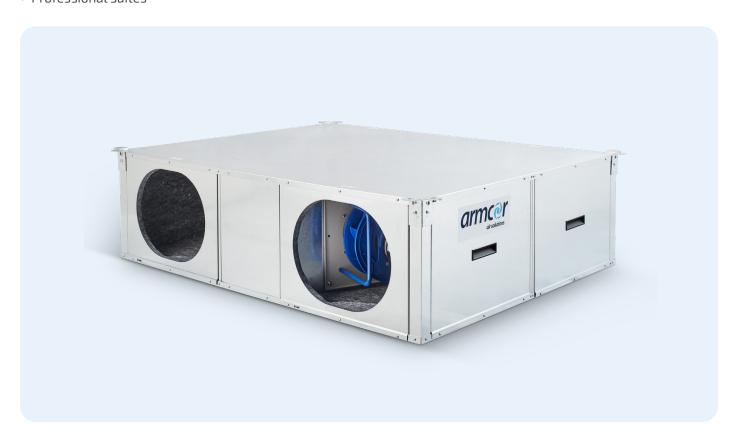

## XCM-COMPACT MULTIFLOW ERV

The Research & Development team at Armcor Air Solutions has radically redesigned their XCM range of ERVs, to bring to market not only the most versatile unit available but also an Australian Made leading product.

The XCM series is a compact, horizontal low-profile ceiling mount heat recovery unit designed for installation within a roof space. These ERV units utilize the Xchange plate heat exchanger to recover the energy from the exhaust air into the incoming fresh air, resulting in significant energy savings. Both enthalpy and sensible heat exchange media are available. The option of EC Plug Fans makes this our star achiever in energy savings and controllability.

XCHANGE refers to energy exchange, the heart of the unit. COMPACT signifies the low-profile height for horizontal or vertical installation, particularly suited for ceiling or underfloor spaces. And the key to success is the MULTIFLOW design thinking, which enables installation with a multitude of duct connection options by simply interchanging the access panel and the duct connection panel.