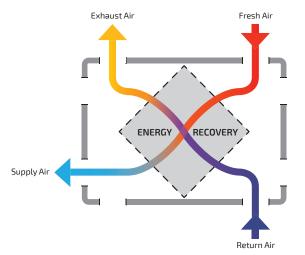

0 x 1250 x 1480            |
| XCM925C1        | Centrifugal | 925                            | 17.3                                 | 13.4                                 | 640 x 1250 x 1550            |
| XCM925P3        | EC Plug     | 925                            | 17.3                                 | 13.4                                 | 640 x 1250 x 1550            |
| XCM1225P3       | EC Plug     | 1225                           | 23.4                                 | 18.0                                 | 840 x 1250 x 1550            |

<sup>\*</sup> Rated at Standard Conditions of Summer 38°db/40%RH. Winter 3°db/68%RH. Subject to change.

#### Multiflow options with various airflow pattern



See next page for options

#### **OPTIONS FOR EVERY INSTALLATION**



















# Fresh Air Indoors

#### For more information

W: armcor.com.au

E: sales@armcor.com.au

P: (03) 8301 9200

109–111 Northcorp Blvd Broadmeadows Vic 3047