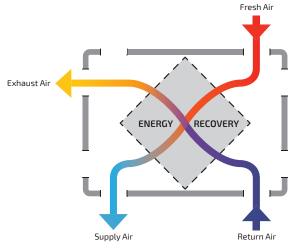

| 440 x 1250 x 1480            |
| XCM925C1        | Centrifugal | 925                            | 17.3                                 | 13.4                                 | 640 x 1250 x 1550            |
| XCM925P3        | EC Plug     | 925                            | 17.3                                 | 13.4                                 | 640 x 1250 x 1550            |
| XCM1225P3       | EC Plug     | 1225                           | 23.4                                 | 18.0                                 | 840 x 1250 x 1550            |

<sup>\*</sup> Rated at Standard Conditions of Summer 38°db/40%RH. Winter 3°db/68%RH. Subject to change.

#### Multiflow options with various airflow pattern



See next page for options

#### **OPTIONS FOR EVERY INSTALLATION**



















# Fresh Air Indoors

#### For more information

W: armcor.com.au

E: sales@armcor.com.au

P: (03) 8301 9200

109–111 Northcorp Blvd Broadmeadows Vic 3047