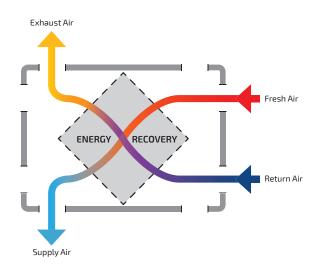

440 x 1250 x 1480            |
| XCM925C1        | Centrifugal | 925                            | 17.3                                 | 13.4                                 | 640 x 1250 x 1550            |
| XCM925P3        | EC Plug     | 925                            | 17.3                                 | 13.4                                 | 640 x 1250 x 1550            |
| XCM1225P3       | EC Plug     | 1225                           | 23.4                                 | 18.0                                 | 840 x 1250 x 1550            |

<sup>\*</sup> Rated at Standard Conditions of Summer 38°db/40%RH. Winter 3°db/68%RH. Subject to change.

#### Multiflow options with various airflow pattern



See next page for options

#### **OPTIONS FOR EVERY INSTALLATION**



















# Fresh Air Indoors

#### For more information

W: armcor.com.au

E: sales@armcor.com.au

P: (03) 8301 9200

109–111 Northcorp Blvd Broadmeadows Vic 3047