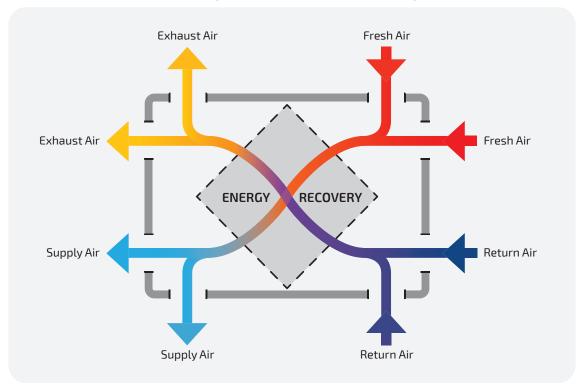

#### Multiflow options with various airflow pattern

See next page for options

#### **OPTIONS FOR EVERY INSTALLATION**