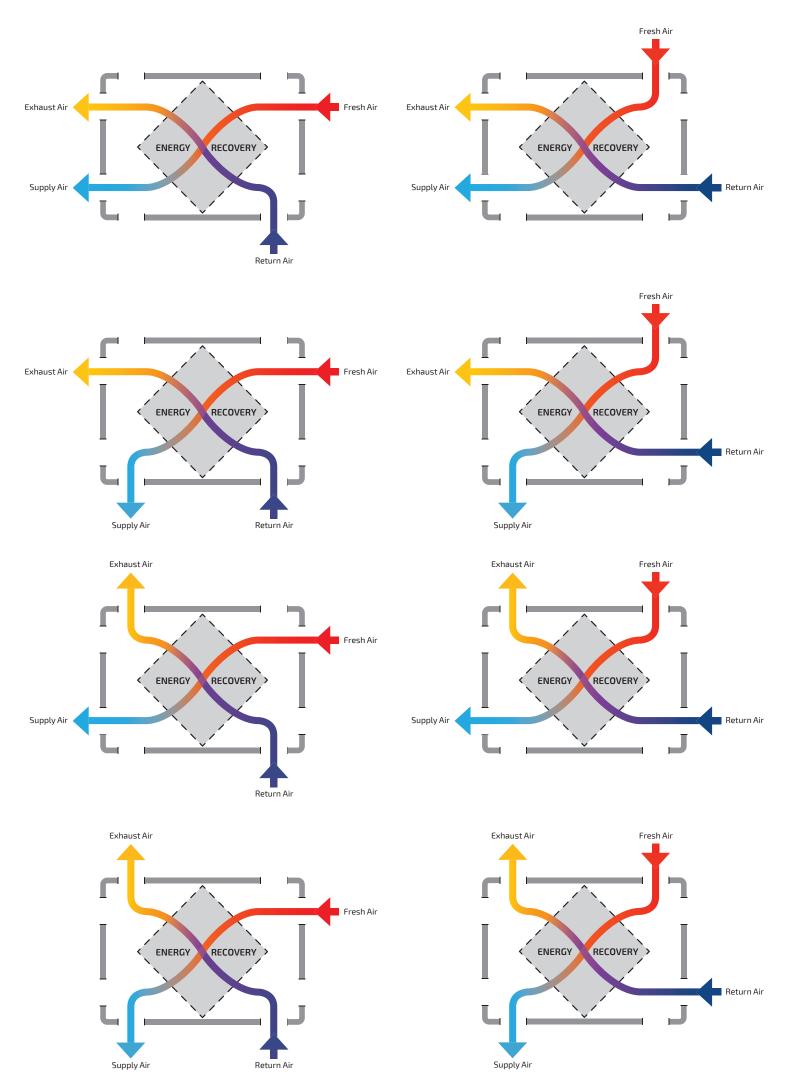

#### Multiflow options with various airflow pattern

See next page for options

#### **OPTIONS FOR EVERY INSTALLATION**