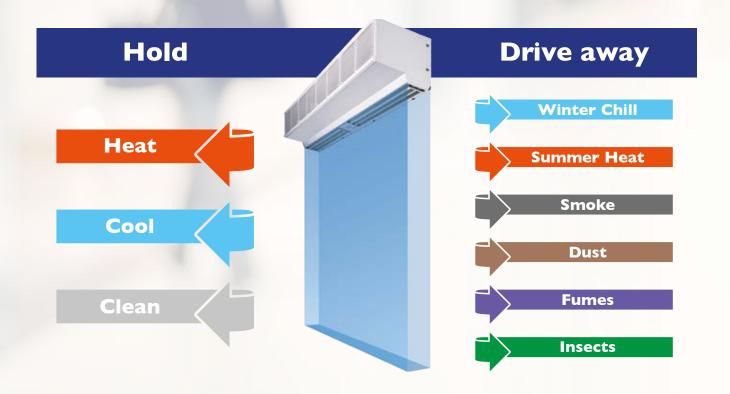

# Why choose an Air Curtain?

Air Curtains help sustain a healthy working environment whether cooling, heating or ambient conditions for a comfortable climate for customers and employees.

An air curtain allows for open door trading in retail outlets offering uninterrupted access to the public.

#### **Energy Savings**

By providing environmental separation between indoor and outdoor temperatures, recent studies have shown that by fitting an air curtain you can save up to 33% of your HVAC running costs. Pay back for some commercial applications can be as little as 21 weeks.

# **Improved Indoor Air Quality**

Gree Air Curtains prevent dust, dirt and fumes from infiltrating and contaminating indoor areas.

# **Improved Working Conditions**

Keeps out ambient air at door openings and re-circulates conditioned air from ceiling to floor for more comfortable working conditions.