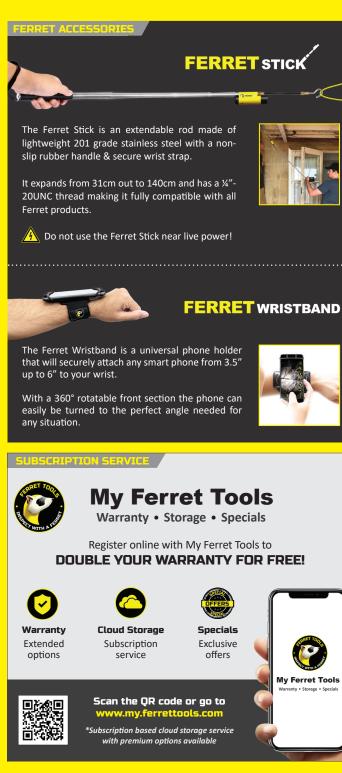

SMART TOOL. SMART CHOICE.

| FERRET<br>RANGE                                         | FERRET LITE <sup>®</sup> | FERRET PRO <sup>®</sup> | FERRET PLUS <sup>N</sup> |
|---------------------------------------------------------|--------------------------|-------------------------|--------------------------|
| Built-in WiFi hotspot,<br>wireless & rechargeable       | ~                        | ✓                       | ~                        |
| IP67 rated<br>(Dustproof & waterproof)                  | ~                        | ~                       | ~                        |
| Wireless range<br>up to 15m                             | ~                        | ~                       | ~                        |
| <b>Digital zoom</b><br>(For close up viewing)           | ~