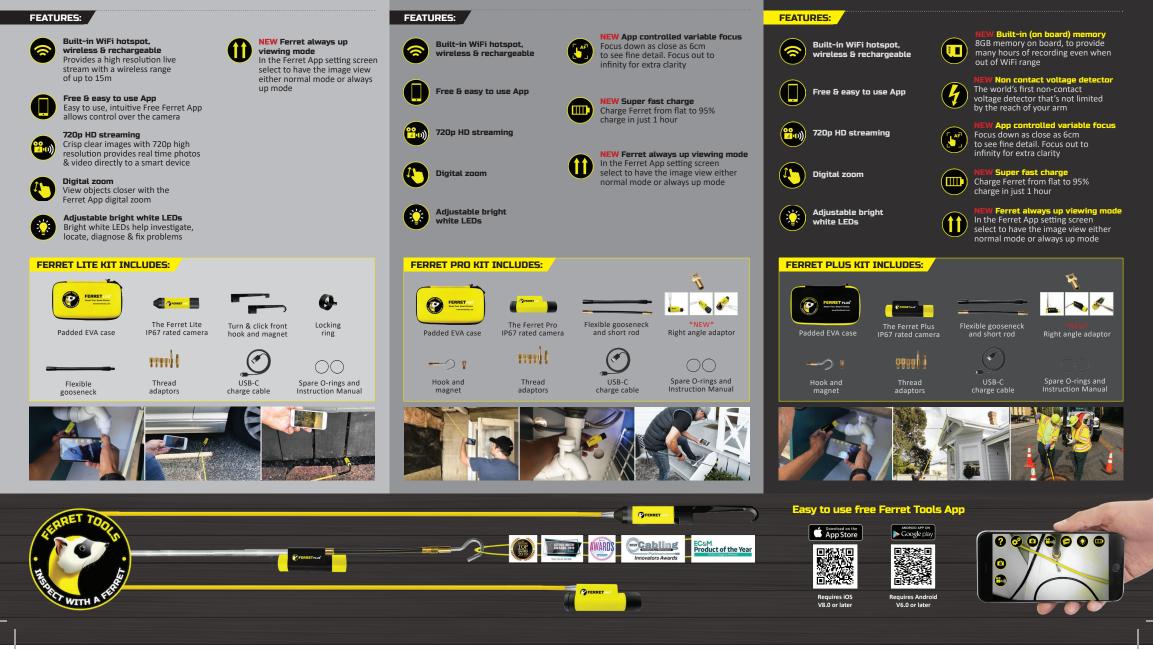

Learn more at www.ferrettools.com

MARINE

PEST CONTROL

AND MORE

Visual inspections, cable installation, maintenance and repair work made easy with the Ferret

The Ferret Lite is a general-purpose high-quality inspection camera that gives eyes inside hard to reach locations. It includes award-winning handy features with the addition of the always up viewing mode to help with intuitive inspections. If you like to keep things simple & don't need all the bells and whistles, the Ferret Lite is the ideal cost-effective solution to help on the job or at home.

## **FERRET PRO**

The Ferret Pro is a professional and durable next generation inspection tool designed and engineered with award-winning features to provide easier, faster & safer visual inspections. Includes App controlled variable focus lens and super fast charge. If you need to locate and pull in cable or need to get your eyes on something out of reach, then Ferret Pro is the perfect tool. Ideal tool for electricians and other trades.

## **FERRET** PLUS<sup>®</sup>

The Ferret Plus brings you the ultimate innovation in inspection technology. Includes built-in (on board) memory and the first ever non-contact voltage detector that is not handheld to help detect live cables from a greater reach than every before. Perfect for someone who loves having the latest technology to work easier, faster & safer. Suitable for electricians, plumbers, builders, HVAC, lighting installers + more.