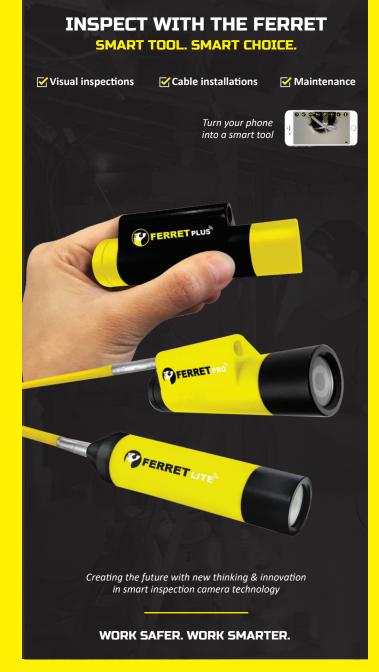

Learn more at www.ferrettools.com

MARINE

PEST CONTROL

AND MORE

Visual inspections, cable installation, maintenance and repair work made easy with the Ferret

The Ferret Lite is a general-purpose high-quality inspection camera that gives eyes inside hard to reach locations. It includes award-winning handy features with the addition of the always up viewing mode to help with intuitive inspections. If you like to keep things simple & don't need all the bells and whistles, the Ferret Lite is the ideal cost-effective solution to help on the job or at home.