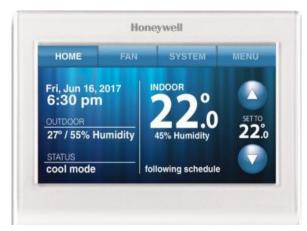

## **On-Screen Comfort Information**

See indoor & outdoor temperature information from the home screen.