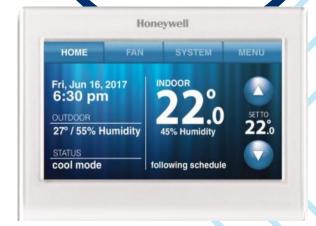

#### **On-Screen Comfort Information**

See indoor & outdoor temperature information from the home screen.

#### **Internet Time-Sync**

Keeps time during power failure & automatically updates for daylight savings.