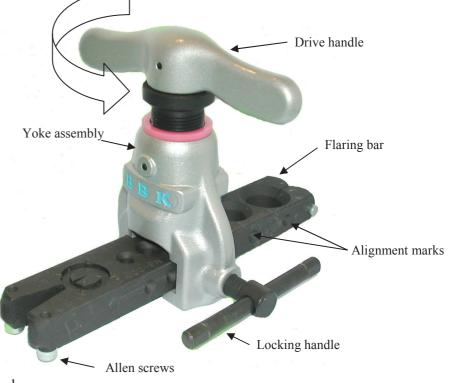

Firstly and most importantly, it is essential that the yoke be aligned with the bar using the alignment holes machined into the side of the bar. (Arrowed) Failure to do this will result in the lower thrust bearing in the yoke being prized out of alignment due to too much side force resulting in repair.

The whole thrust bearing assembly is designed to provide thrust along the axis and not to have any sideload so please observe and use the alignment marks.

When not in use it is advisable to have a short length of flared copper tube placed in one of the flaring cutouts. (we supply the bar this way) Align the yoke with the cutout using the alignment marks as discussed and <u>gently</u> position the cone onto the copper by rotating the handle. Do not tighten the flare, the aim here is to provide support to the yoke in case the unit is accidentally dropped.

A clean and application of lubricant oil is all that is needed to maintain the tool in peak condition. Remove the 2 Allen head screws located on the end of the bar, lift the cone by rotating the handle counter clockwise then slide the yoke off the bar.

Slide the yoke onto the bar ensuring the locking handle is located to align with the locating holes, replace the bar end screws into their threaded sockets, insert a small piece of flared tube into a space and gently drive the cone onto it for support.