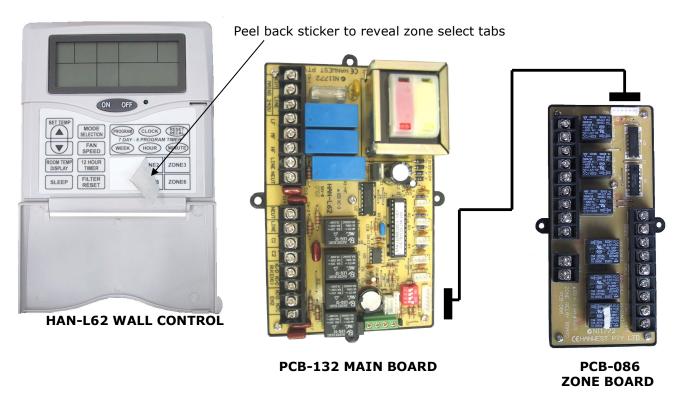

## **INSTALLATION**

- 1) Locate the ZRB, PCB-086 adjacent to the HAN-L62 main PCB-132.
- 2) Connect the IC-6/03 interface cable to the CN-ZONES-B on the PCB-086 ZRB and to the CN-ZONES-A plug connection on the PCB-132 (HAN-L62 main board).
- **3)** If 240VAC damper motors are to be used connect 240V active and neutral to terminals "Line" & "Neut".
  - If 24VAC damper motors are to be used connect 24V+ & 24V- active and neutral to terminals "Line" & "Neut".
- **4)** For each zone damper motor there is a "NO" and "NC" terminal for drive open drive close motors as well as neutral terminal for each neutral.
- **5)** The HAN-L62 wall control is equipped as standard with the zone select tabs. Open the door on the HAN-L62 and on the lower right hand side is a blank panel. Peel off the sticker to reveal the zone press tabs.