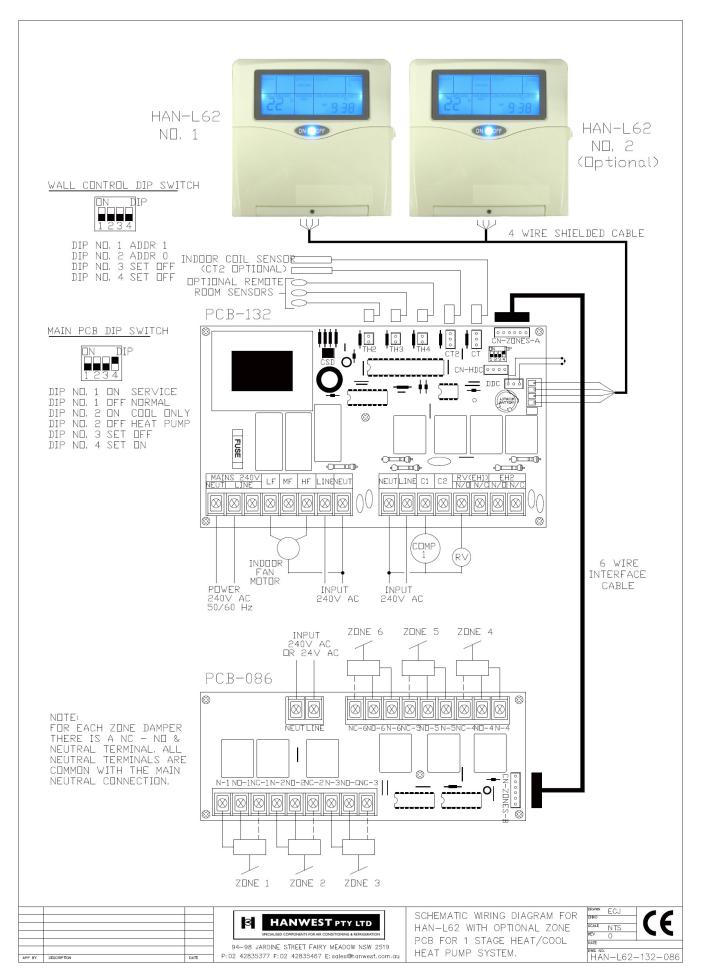

## HAN-L62 ZONE ACCESSORY KIT

The zone accessory kit is an add on option to allow up to 6 zone dampers to be switched from the HAN-L62 wall control. Standard damper motors 240 volt or 24 volt can be used with drive open drive close or drive open spring closed.

The zone kit includes the following items:

A) PCB-086 zone relay board (ZRB)

**B)** IC-6/03 interface cable

C) DS-6 door sticker for zone labels x 2E) ZL-1 pack of zone identifying labels x 2

## **INSTALLATION**

- 1) Locate the ZRB, PCB-086 adjacent to the HAN-L62 main PCB-132.
- 2) Connect the IC-6/03 interface cable to the CN-ZONES-B on the PCB-086 ZRB and to the CN-ZONES-A plug connection on the PCB-132 (HAN-L62 main board).
- **3)** If 240VAC damper motors are to be used connect 240V active and neutral to terminals "Line" & "Neut".
  - If 24VAC damper motors are to be used connect 24V+ & 24V- active and neutral to terminals "Line" & "Neut".
- **4)** For each zone damper motor there is a "NO" and "NC" terminal for drive open drive close motors as well as neutral terminal for each neutral.
- **5)** The HAN-L62 wall control is equipped as standard with the zone select tabs. Open the door on the HAN-L62 and on the lower right hand side is a blank panel. Peel off the sticker to reveal the zone press tabs.