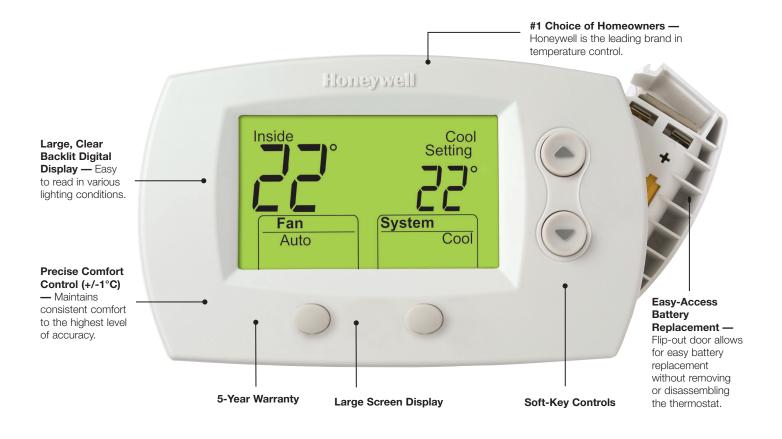

## Honeywell

Honeywell's FocusPRO™ 5000 digital thermostat offers the perfect blend of features, performance and value. With the largest backlit screen in its class and an easy-to-read digital display, FocusPRO 5000 prominently displays

both room and set temperature. Plus, you'll enjoy features like easy-access battery replacement, and the reliability you can expect from a Honeywell thermostat.