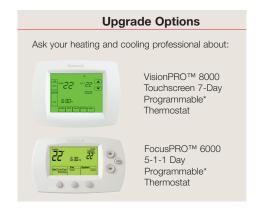

\*If used as directed, programmable thermostats can save up to 33% on annual heating and cooling costs. Savings may vary depending on geographic region and usage.