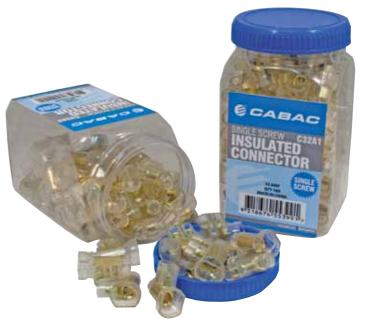

- They have a clear plastic housing so that the termination can be visually checked
- Soft plastic housing with no sharp edges for user comfort
- Nominal 32A rating, dependant on conductor loading
- Rated for normal 240/415V applications
- Connectors are supplied in handy screw top jars

They are typically used by electricians, in junction boxes for general connections, to connect light fittings, and virtually anywhere in general purpose wiring. Supplied in handy screw top jars.

| Catalogue<br>No. | Description<br>Conductor   | Jar<br>Qty | Jar<br>Weight (g) |
|------------------|----------------------------|------------|-------------------|
| C32A1            | Single Screw Connector 32A | 100        | 330               |
| C32A2            | Double Screw Connector 32A | 50         | 330               |