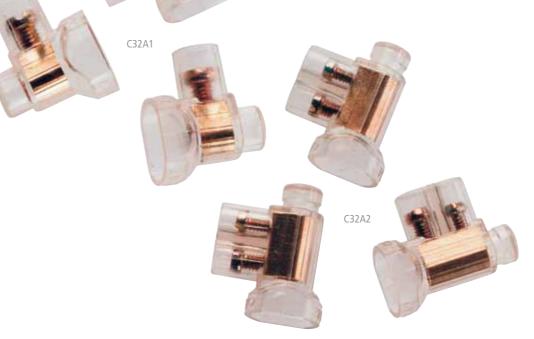

## **Insulated Screw Connectors**

CABAC heavy duty Insulated Screw Connectors accommodate a maximum of 2 x 6mm<sup>2</sup> cables, and are made in one and two screw formats, the two screw being for the earth.

They are typically used by electricians, in junction boxes for general connections, to connect light fittings, and virtually anywhere in general purpose wiring. Supplied in handy screw top jars.

| Catalogue<br>No. | Description<br>Conductor   | Jar<br>Qty | Jar<br>Weight (g) |
|------------------|----------------------------|------------|-------------------|
| C32A1            | Single Screw Connector 32A | 100        | 330               |
| C32A2            | Double Screw Connector 32A | 50         | 330               |