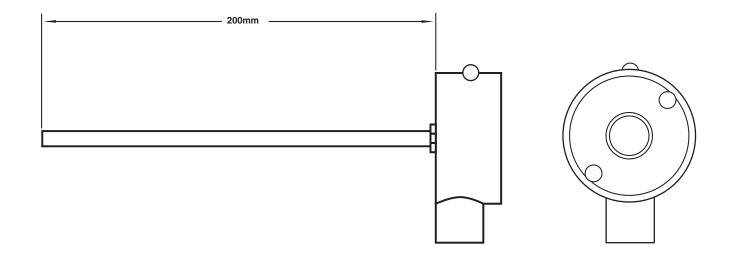

## **TECHNICAL DATA**

Insertion Length 200mm

Resistance - TP2000 2000 ohms @ 25°C Resistance - TP4000 4000 ohms @ 25°C

Accuracy ± 0.3°C over 0-70°C

Max. connecting cable 1000m 1.0mm2 Cu

Measuring Range -50 to 110°C

## **MOUNTING DETAILS / DIMENSIONS**

8 Hope Street Ermington, NSW 2115 Sydney Australia Phone 61-(0)2-9804-6366 Fax 61-(0)2-9804-6899 Email sales@regaust.com